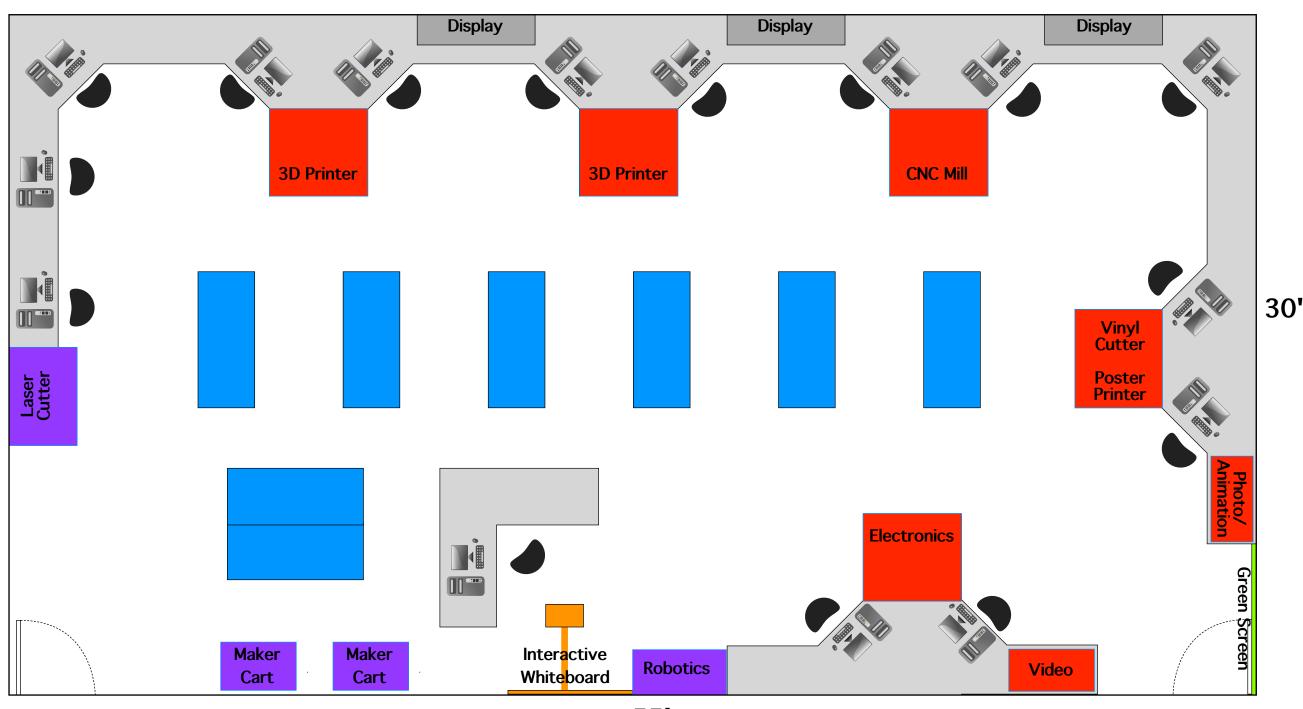

## **Dominion Makerspace**

**55'** 

Design Station: Built-in furniture w/ power & network drops

Maker Station: Built-in w/ power & under table storage

Wheeled Station: Mobile

Table: Free standing