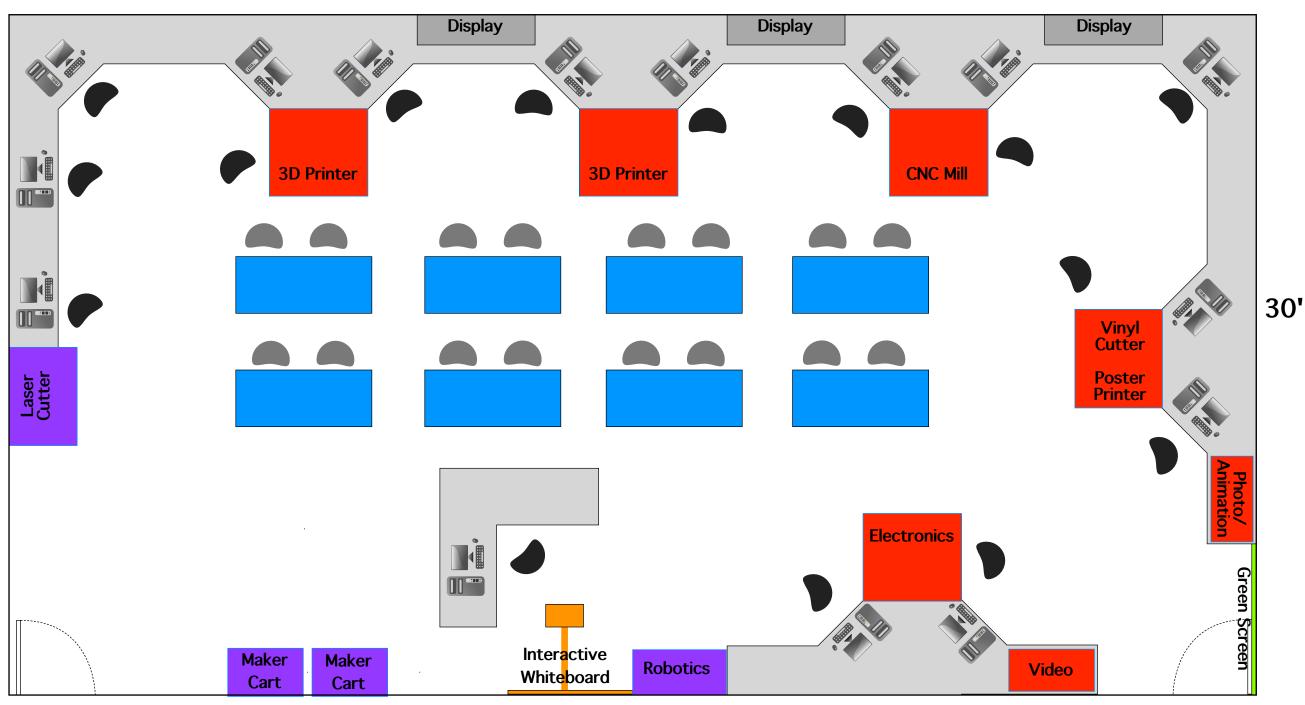

## Presentation

55'

Design Station: Built-in furniture w/ power & network drops

Maker Station: Built-in w/ power & under table storage

Wheeled Station: Mobile

Table: Free standing