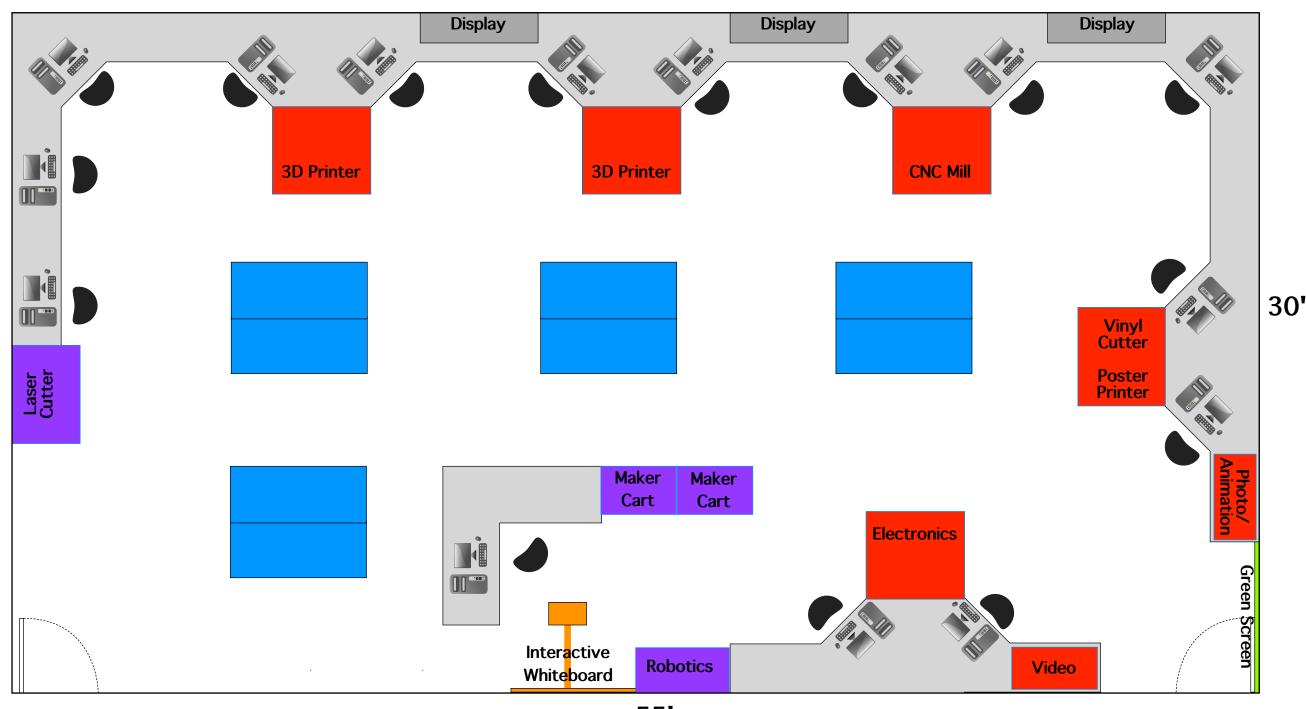

## Large Group Projects

**55'** 

Design Station: Built-in furniture w/ power & network drops

Maker Station: Built-in w/ power & under table storage

Wheeled Station: Mobile

Table: Free standing

7