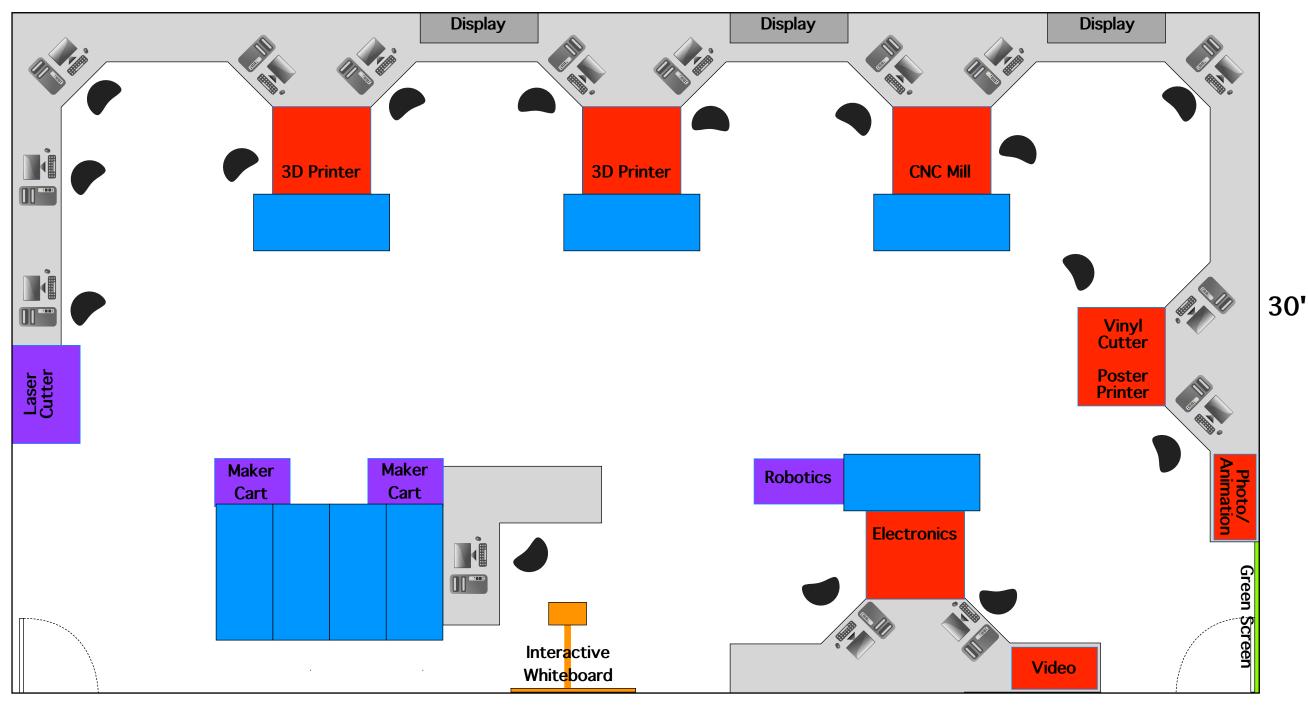

## Competition

55'

Design Station: Built-in furniture w/ power & network drops

Maker Station: Built-in w/ power & under table storage

Wheeled Station: Mobile

Table: Free standing